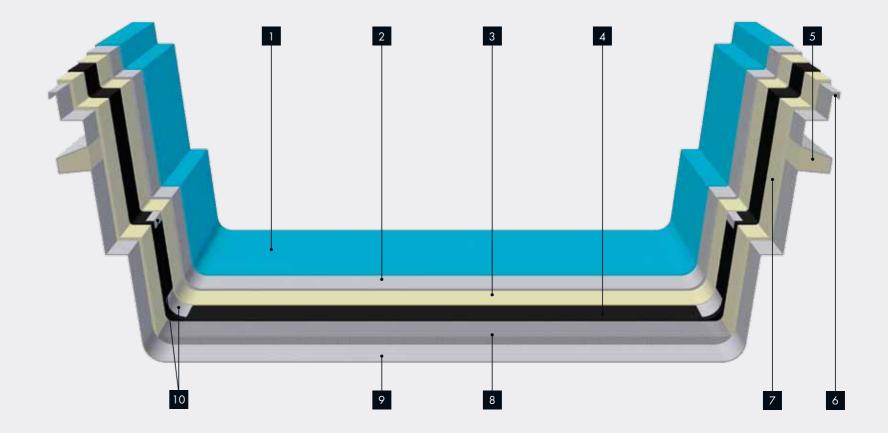

## Materials and structure

Starline swimming pools are made of high-quality composite material. Long processes of development and innovation resulted in a material with a very smooth, hard surface making it anti-bacterial. With the Vinylester top layer, it is near indestructible. This top layer also determines the colour of the swimming pool and comes in the five original swimming pool colours Blue, Soft blue, White, Soft grey and Antra. The Exterior Finish Coating ensures the completely insulated and water-proof outer layer.

#### Low structure

1 Top layer Vinylester

2 Interim layer Damming Vinylester

Insulation layer VinylesterConstruction layer Vinylester

5 Insulation layer High-density PU foam

6 Cover layer Exterior Finish Coating

#### Structural reinforcement

7 Side wall Structural reinforcement 8 Top edge Structural reinforcement

Bottom Honey comb insulation layer

10 Corners Woven fibreglass reinforcement mats