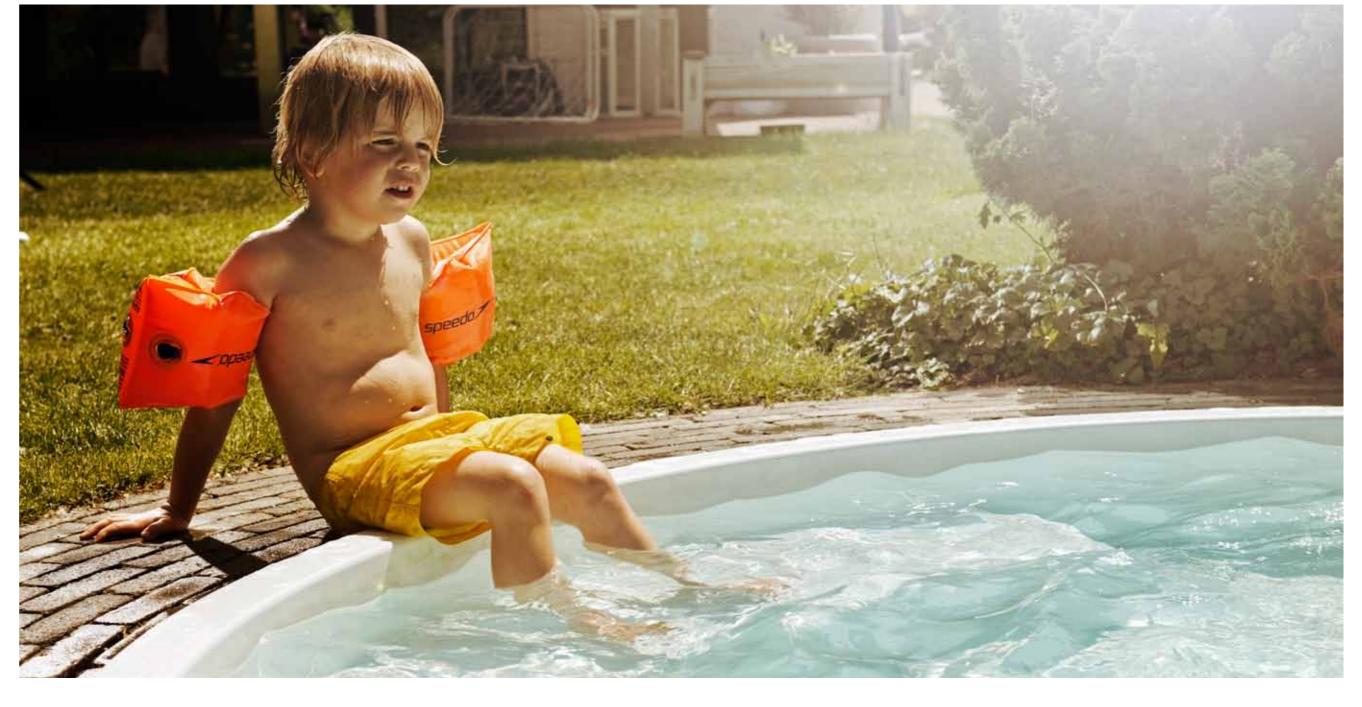

# Junior Starline

The Junior Starline children's pool is a real swimming pool for children aged 2 to 7. This round children's pool can be built into the garden, just like the adult swimming pools. The integrated steps with anti-slip profile ensure that children can get in and out of the pool safely and easily. The steps are also a popular place for sitting down and dipping your feet in the water. This unique and trendy children's swimming pool is made of 100% high-quality composite material and can even be transformed into a trampoline. Nowhere else will you find such a high-quality children's pool!

# Safe for children and pets

Safety first of course. Starline swimming pools and pool covers have a number of safety measures. A closed Starline Roldeck pool cover tremendously increases safety. It comes with a blocking mechanism which automatically locks the system fifteen minutes after its last use.