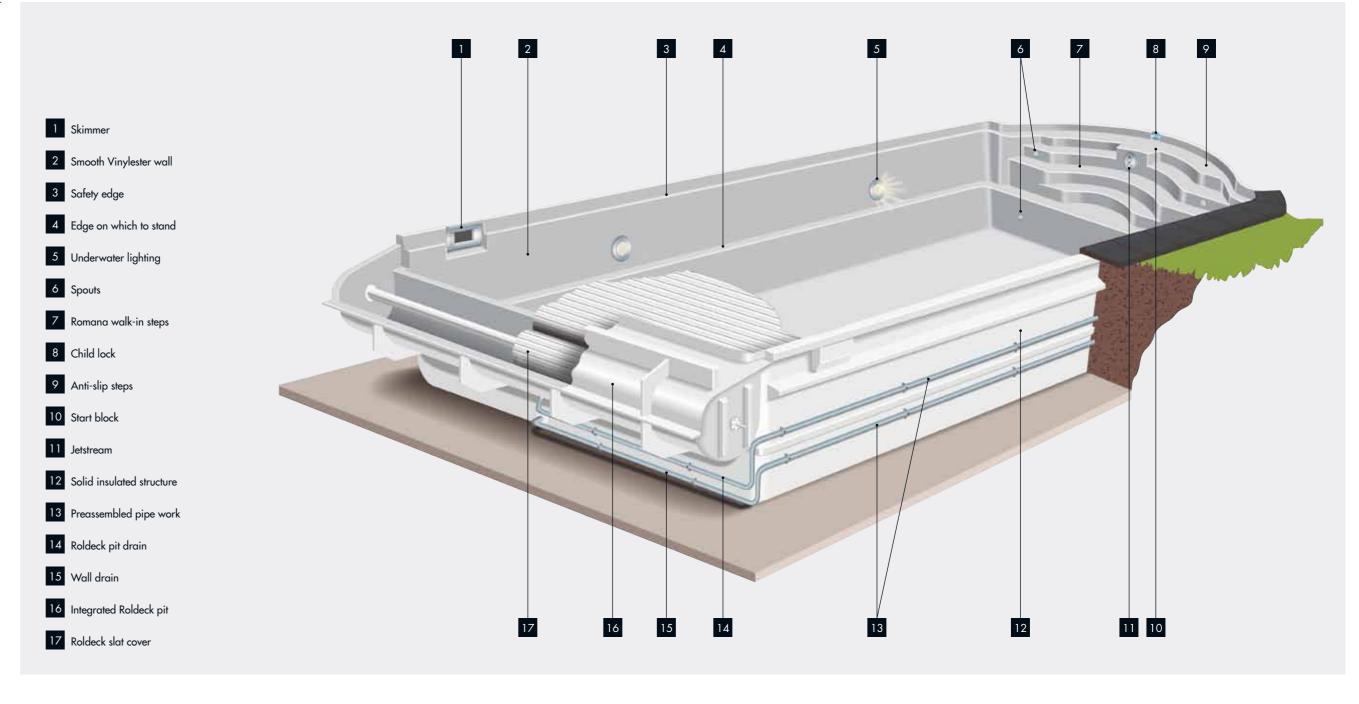

## NEXXT Line

The exclusive swimming pools in our NEXXT Line have a spacious visual effect in their ground level, flowing water line. Their height makes the reflecting water surface seem to melt into its surroundings. The water runs over the edge and silently disappears in a subtle open seam in the edging stones. With its architectural design, this stylish swimming pool line exceeds all expectations. NEXXT swimming pools can be personalised with floating design steps, available in colours that match your pool. Optional corner housing in the pool offers the option to incorporate a built-in Roldeck system. The NEXXT Line swimming pools exude allure and elegance.

# Dynamic Line

The Dynamic swimming pool line is characterised by its various entrance options. You can choose between two different types of corner steps. Both can be installed in the left and right corner. A special feature is the spacious rectangular walk-in steps with a lounge plateau just below the water level. A great place to lie out while you're only partly in the water. Dynamic pools are standardly equipped with a pit in the back of the pool in which a Roldeck system can be installed. The safety edge at the top of the pool wall provides extra support for when weight is put on a closed swimming pool cover. The edges along the walls give you the option to take a breather in between swimming.

## Carré Line

Carré swimming pools are characterised by their spacious Carré walk-in steps over the whole width of the pool. These wide steps make walking into the swimming pool very pleasant. Its design is timeless with a classical tint. A Carré swimming pool can be installed with or without a pit in the back of the pool. The pit is for installing a Roldeck pool cover. Once installed, it is completely invisible when the cover is open. There is a safety edge just under the water level, which provides support through a closed pool cover in the event that children or pets enter the area. The edges along the walls give you the option to take a breather at the pool side.

## Romana Line

The Romana Line swimming pools come with classic half-moon walk-in steps with 'shoulders'. The top step has a start block in the middle, in which a jetstream can be installed. The Romana Line is the model for your rural or Mediterranean style garden. Romana pools are available with or without a pit in the back of the pool for invisible housing containing a Roldeck pool cover system. When the pool cover is opened, it is completely invisible. The safety edge around the walls is just under the water level and provides extra support to a pool cover in case extra weight is put on it. If you need to take a short break from swimming, you can stand on the edge along the walls.

# Ergonomic Line

The compact Ergonomic Line swimming pools are perfect for a smaller garden. Ergonomic pools are come in two standard models, one rectangular model with or without corner steps and various depths, or a rectangular model with half-moon steps. There are various options for a pit in the back of the pool for invisible housing containing a Roldeck pool cover system. When the pool cover is opened, it is completely invisible. In addition, it has a safety edge that comes up to just below the water level and provides extra support to a closed pool cover in case extra weight is put on it from above. The edges along the walls give you the option to take a breather between swimming. All in all, it's a very versatile swimming pool.

# Safe for children and pets

Safety first of course. Starline swimming pools and pool covers have a number of safety measures. A closed Starline Roldeck pool cover tremendously increases safety. It comes with a blocking mechanism which automatically locks the system fifteen minutes after its last use.

The Dynamic, Carré, Romana and Ergonomic swimming pool lines are standardly equipped with safety edges to support the pool cover in case extra weight is put on it from above. An extra option is the child safety lock. With this lock, the Starline Roldeck can be attached and locked to the swimming pool wall. This will allow you to have an extremely safe cover in the event that children or pets enter the area of the covered pool. All Starline walk-in steps are standardly equipped with anti-slip steps.